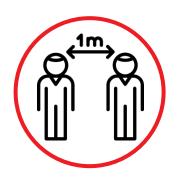

The mask must be worn correctly, fully covering the nose and the mouth;

Maintain proper hands hygiene by using the sanitation stations located at the entrances of the fair and in the passageways;

It is recommended to follow the rules of social distancing, always maintaining the interpersonal distance of at least 1 meter.