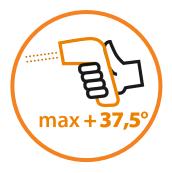

Access to people with body temperature over 37.5 °C is forbidden. For this purpose, stations with thermoscanners have been set up at all pedestrian and vehicular access gates;

You must wear the appropriate mask during the entire time spent inside the exhibition center and the conference rooms;