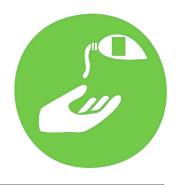

The mask must be worn correctly, fully covering the nose and the mouth;

Maintain proper hands hygiene by using the sanitation stations located at the entrances of the fair and in the passageways;

It is recommended to follow the rules of social distancing, always maintaining the interpersonal distance of at least 1 meter.